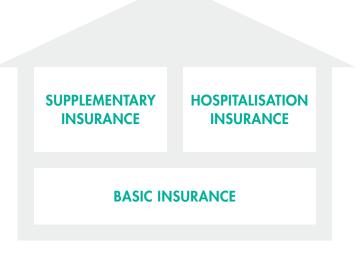

#### THE HEALTH INSURANCE SYSTEM IN SWITZERLAND

Switzerland's insurance system has three main elements: mandatory basic insurance, voluntary hospitalisation insurance, and other voluntary supplementary insurance options.

- Swiss residents must have mandatory basic insurance with a Swiss health insurer. Health insurance protects you against the financial risks of illness, accident and maternity. Find out more: swica.ch/basic-insurance
- > Supplementary insurance plans, which meet the needs of each individual, can be purchased to provide access to additional medical services (e.g. complementary medicine, contributions towards health promotion activities such as gym memberships, or higher contributions towards glasses and contact lenses).
- Hospitalisation insurance can be taken out to provide greater freedom when choosing a hospital and for additional benefits during a hospital stay.