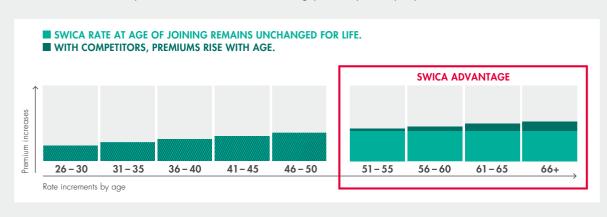

## CUSTOMER LOYALTY IS REWARDED THROUGH THE SWICA RATE BASED ON YOUR AGE WHEN YOU JOIN

The premiums that most health insurers charge for hospitalisation cover increase noticeably every five years. This often results in a heavy financial burden in old age – precisely when you need the best possible cover. By using the rate based on your age when you join, SWICA factors the time you have been insured into the premium calculation, rewarding you for your loyalty.